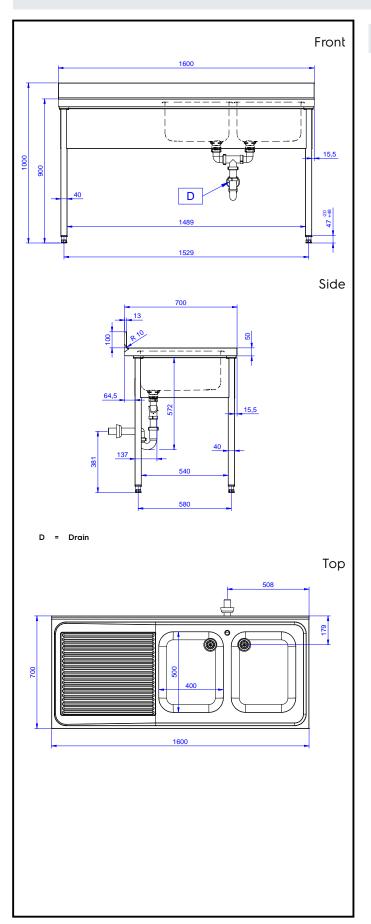

# **Key Information:**

External dimensions, Width:

132905 (SL216SN)

External dimensions, Depth: 700 mm

External dimensions, Height: 900 mm

Upstand Dimensions, Height: 100 mm

Upstand Dimensions, Depth: 13 mm

Upstand Dimensions, Radius: R=10

Bowls number 2

Bowl dimensions 400X500XH250

Net weight: 48 kg

Eco Preparation 1600 mm Sink with 2 Bowls - Left drain