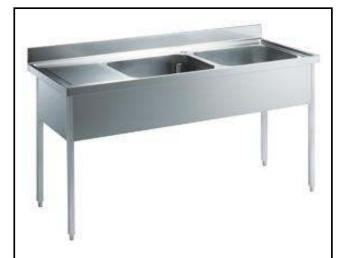

### Eco Preparation 1600 mm Sink with 2 Bowls - Left drain

| ITEM #  |  |
|---------|--|
| MODEL # |  |
| NAME #  |  |
| SIS #   |  |
|         |  |
| AIA #   |  |

132905 (SL216SN)

Sink Unit with 2 bowls left hand drainer 500x500x250mm, 1600mm

### Item No.

Worktop in 304 AISI stainless steel with front edge h=50mm. Rear upstand h=100mm. N.2 bowls 400x500x250h mm. Front and side covering panels in stainless steel. Rear panel in stainless steel. Square section legs 40x40mm in stainless steel with adjustable feet.